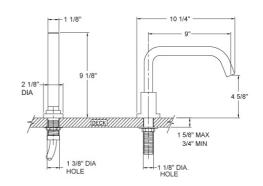

#### **FEATURES**

- Style: Modern Momentum
- Collection: Basic
- 30" (762mm) maximum centers from diverter to hand shower
- Hand shower hose length is 59" (1499mm)
- 1-1/2" (38mm) hole size for valves and diverter
- 1-1/8" (29mm) hole size for spout
- 1-3/8" (35mm) hole size for hand shower
- Integral check valves for backflow protection
- D5132 Deck Tub Spout, 3/4" Valves, K6530 Hand Shower, and K6003 Deck Bracket
- With Tubular Cross Handles