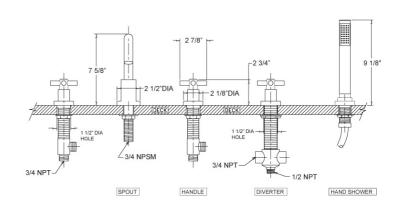

#### **FEATURES**

- Style: Modern Momentum
- Collection: Basic
- 30" (762mm) maximum centers from diverter to hand shower
- Hand shower hose length is 59" (1499mm)
- 1-1/2" (38mm) hole size for valves and diverter
- 1-1/8" (29mm) hole size for spout
- 1-3/8" (35mm) hole size for hand shower
- Integral check valves for backflow protection
- D5132 Deck Tub Spout, 3/4" Valves, K6530 Hand Shower, and K6003 Deck Bracket
- With Tubular Cross Handles